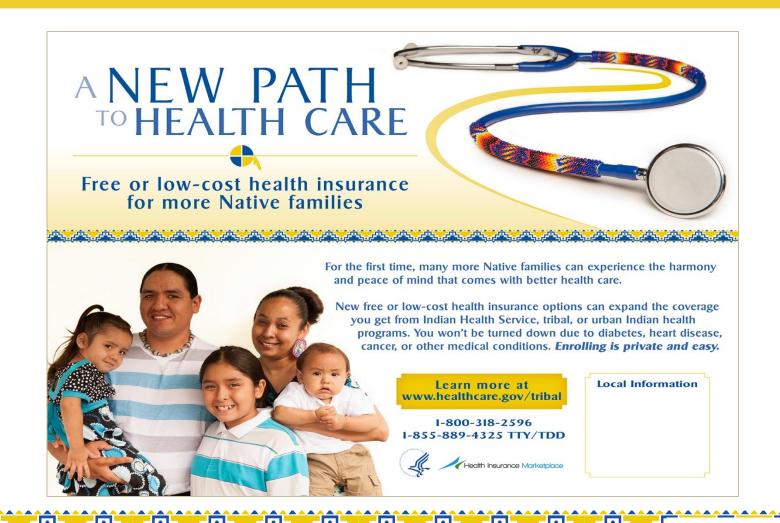

# **CMS National Campaign**

- Based on the research and audience testing, CMS developed materials centered on four major messaging themes:
  - A New Path to Health Care (general enrollees)
  - Peace of Mind (general enrollees)
  - Get in the Game (childless adults)
  - Communities Need Healthy Men (childless adults)
- Using these themes, CMS developed posters, 30 second radio PSAs, and billboards
- Marketplace research continues in collaboration with NIHB and Area Health Boards