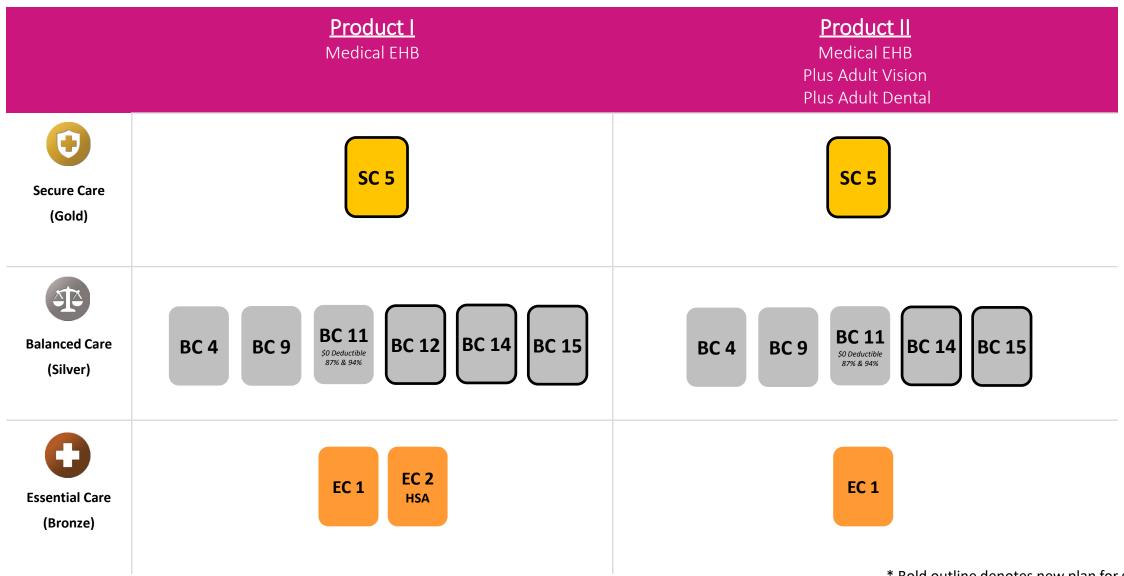

## 2020 Portfolio Overview

<sup>\*</sup> Bold outline denotes new plan for state

# Essential Care 2 HSA (2020)

|                                                            | Essential Care 2 HSA (2020) |
|------------------------------------------------------------|-----------------------------|
| Medical Deductible                                         | \$6,750                     |
| Medical Coinsurance                                        | 0%                          |
| Rx Drug Deductible                                         | INT                         |
| Rx Coinsurance                                             | INT                         |
| MOOP                                                       | \$6,750                     |
| Emergency Room Services                                    | NCAD                        |
| All Inpatient Hospital Services (inc. MHSA)                | NCAD                        |
| Hospital Physician                                         | NCAD                        |
| Urgent Care                                                | NCAD                        |
| Primary Care Visit to Treat an Injury or Illness           | NCAD                        |
| Specialist Visit                                           | NCAD                        |
| Mental/BH and Substance Abuse Disorder Outpatient Services | NCAD                        |
| Imaging (CT/PET Scans, MRIs)                               | NCAD                        |
| Rehabilitative Speech Therapy                              | NCAD                        |
| Rehabilitative OT/PT                                       | NCAD                        |
| Preventive Care/Screening/Immunization                     | No Charge                   |
| Labs                                                       | NCAD                        |
| X-rays and Diagnostic Imaging                              | NCAD                        |
| Skilled Nursing Facility                                   | NCAD                        |
| Outpatient Facility Fee (e.g., Ambulatory Surgery Center)  | NCAD                        |
| Outpatient Surgery Physician/Surgical Services             | NCAD                        |
| Drugs                                                      | Essential Care 2 HSA (2020) |
| Generics                                                   | NCAD                        |
| Preferred Brand Drugs                                      | NCAD                        |
| Non-Preferred Brand Drugs                                  | NCAD                        |
| Specialty Drugs (i.e. high-cost)                           | NCAD                        |

# Balanced Care 11 (2020)

|                                                            | Base Silver | 73% CSR                                                           | 87% CSR                                                       | 94% CSR                                                       |
|------------------------------------------------------------|-------------|-------------------------------------------------------------------|---------------------------------------------------------------|---------------------------------------------------------------|
| Medical Deductible                                         | \$6,000     | \$3,250                                                           | \$0                                                           | \$0                                                           |
| Medical Coinsurance                                        | 40%         | 40%                                                               | 40%                                                           | 25%                                                           |
| Rx Drug Deductible                                         | INT         | INT                                                               | INT                                                           | INT                                                           |
| Rx Coinsurance                                             | 50%         | 50%                                                               | 50%                                                           | 35%                                                           |
| MOOP                                                       | \$8,100     | \$6,500                                                           | \$2,700                                                       | \$1,050                                                       |
| Emergency Room Services                                    | 40% AD      | 40% AD                                                            | 40%                                                           | 25%                                                           |
| All Inpatient Hospital Services (inc. MHSA)                | 40% AD      | 40% AD                                                            | 40%                                                           | 25%                                                           |
| Urgent Care                                                | \$60        | \$50                                                              | \$10                                                          | \$10                                                          |
| Hospital Physician                                         | 40% AD      | 40% AD                                                            | 40%                                                           | 25%                                                           |
| Primary Care Visit to Treat an Injury or Illness           | \$30        | \$20                                                              | \$8                                                           | No Charge                                                     |
| Specialist Visit                                           | \$60        | \$50                                                              | \$15                                                          | \$5                                                           |
| Mental/BH and Substance Abuse Disorder Outpatient Services |             | \$20 Copay/Office Visit; 40% AD for all other outpatient services | \$8 Copay/Office Visit; 40% for all other outpatient services | No charge/Office Visit; 25% for all other outpatient services |
| Imaging (CT/PET Scans, MRIs)                               | 40% AD      | 40% AD                                                            | 40%                                                           | 25%                                                           |
| Rehabilitative Speech Therapy                              | 40% AD      | 40% AD                                                            | 40%                                                           | 25%                                                           |
| Rehabilitative OT/PT                                       | 40% AD      | 40% AD                                                            | 40%                                                           | 25%                                                           |
| Preventive Care/Screening/Immunization                     | No Charge   | No Charge                                                         | No Charge                                                     | No Charge                                                     |
| Labs                                                       | \$30        | \$25                                                              | \$20                                                          | No Charge                                                     |
| X-rays and Diagnostic Imaging                              | 40% AD      | 40% AD                                                            | 40%                                                           | 25%                                                           |
| Skilled Nursing Facility                                   | 40% AD      | 40% AD                                                            | 40%                                                           | 25%                                                           |
| Outpatient Facility Fee (e.g., Ambulatory Surgery Center)  | 40% AD      | 40% AD                                                            | 40%                                                           | 25%                                                           |
| Outpatient Surgery Physician/Surgical Services             | 40% AD      | 40% AD                                                            | 40%                                                           | 25%                                                           |
| Drugs                                                      | Base Silver | 73% CSR                                                           | 87% CSR                                                       | 94% CSR                                                       |
| Generics                                                   | \$20        | \$20                                                              | \$8                                                           | No Charge                                                     |
| Preferred Brand Drugs                                      | \$50        | \$50                                                              | \$30                                                          | \$25                                                          |
| Non-Preferred Brand Drugs                                  | 50% AD      | 50% AD                                                            | 50%                                                           | 35%                                                           |
| Specialty Drugs (i.e. high-cost)                           | 50% AD      | 50% AD                                                            | 50%                                                           | 35%                                                           |

# Balanced Care 12 (2020)

|                                                               | Base Silver                                                       | 73% CSR                                                           | 87% CSR                                                           | 94% CSR                                                       |
|---------------------------------------------------------------|-------------------------------------------------------------------|-------------------------------------------------------------------|-------------------------------------------------------------------|---------------------------------------------------------------|
| Medical Deductible                                            | \$6,500                                                           | \$3,850                                                           | \$950                                                             | \$0                                                           |
| Medical Coinsurance                                           | 40%                                                               | 40%                                                               | 40%                                                               | 25%                                                           |
| Rx Drug Deductible                                            | INT                                                               | INT                                                               | INT                                                               | INT                                                           |
| Rx Coinsurance                                                | 50%                                                               | 50%                                                               | 50%                                                               | 50%                                                           |
| MOOP                                                          | \$8,150                                                           | \$6,500                                                           | \$1,850                                                           | \$1,400                                                       |
| Emergency Room Services                                       | 40% AD                                                            | 40% AD                                                            | 40% AD                                                            | 25%                                                           |
| All Inpatient Hospital Services (inc. MHSA)                   | 40% AD                                                            | 40% AD                                                            | 40% AD                                                            | 25%                                                           |
| Urgent Care                                                   | \$55                                                              | \$55                                                              | \$20                                                              | \$10                                                          |
| Hospital Physician                                            | 40% AD                                                            | 40% AD                                                            | 40% AD                                                            | 25%                                                           |
| Primary Care Visit to Treat an Injury or Illness              | \$35                                                              | \$25                                                              | \$10                                                              | No Charge                                                     |
| Specialist Visit                                              | \$70                                                              | \$60                                                              | \$30                                                              | \$10                                                          |
| Mental/BH and Substance Abuse Disorder<br>Outpatient Services | \$35 Copay/Office Visit; 40% AD for all other outpatient services | \$25 Copay/Office Visit; 40% AD for all other outpatient services | \$10 Copay/Office Visit; 40% AD for all other outpatient services | No charge/Office Visit; 25% for all other outpatient services |
| Imaging (CT/PET Scans, MRIs)                                  | 40% AD                                                            | 40% AD                                                            | 40% AD                                                            | 25%                                                           |
| Rehabilitative Speech Therapy                                 | 40% AD                                                            | 40% AD                                                            | 40% AD                                                            | 25%                                                           |
| Rehabilitative OT/PT                                          | 40% AD                                                            | 40% AD                                                            | 40% AD                                                            | 25%                                                           |
| Preventive Care/Screening/Immunization                        | No Charge                                                         | No Charge                                                         | No Charge                                                         | No Charge                                                     |
| Labs                                                          | \$35                                                              | \$25                                                              | \$15                                                              | No Charge                                                     |
| X-rays and Diagnostic Imaging                                 | 40% AD                                                            | 40% AD                                                            | 40% AD                                                            | 25%                                                           |
| Skilled Nursing Facility                                      | 40% AD                                                            | 40% AD                                                            | 40% AD                                                            | 25%                                                           |
| Outpatient Facility Fee (e.g., Ambulatory Surgery Center)     | 40% AD                                                            | 40% AD                                                            | 40% AD                                                            | 25%                                                           |
| Outpatient Surgery Physician/Surgical Services                | 40% AD                                                            | 40% AD                                                            | 40% AD                                                            | 25%                                                           |
| Drugs                                                         | Base Silver                                                       | 73% CSR                                                           | 87% CSR                                                           | 94% CSR                                                       |
| Generics                                                      | \$25                                                              | \$25                                                              | \$10                                                              | No Charge                                                     |
| Preferred Brand Drugs                                         | \$60                                                              | \$60                                                              | \$35                                                              | \$30                                                          |
| Non-Preferred Brand Drugs                                     | 50% AD                                                            | 50% AD                                                            | 50% AD                                                            | 50%                                                           |
| Specialty Drugs (i.e. high-cost)                              | 50% AD                                                            | 50% AD                                                            | 50% AD                                                            | 50%                                                           |

# Balanced Care 14 (2020)

|                                                            | Base Silver                                                    | 73% CSR                                                        | 87% CSR                                                        | 94% CSR                                                       |
|------------------------------------------------------------|----------------------------------------------------------------|----------------------------------------------------------------|----------------------------------------------------------------|---------------------------------------------------------------|
| Medical Deductible                                         | \$0                                                            | \$0                                                            | \$0                                                            | \$0                                                           |
| Medical Coinsurance                                        | 50%                                                            | 50%                                                            | 40%                                                            | 30%                                                           |
| Rx Drug Deductible                                         | INT                                                            | INT                                                            | INT                                                            | INT                                                           |
| Rx Coinsurance                                             | 50%                                                            | 50%                                                            | 40% & 50%                                                      | 40%                                                           |
| MOOP                                                       | \$8,150                                                        | \$6,500                                                        | \$2,700                                                        | \$1,400                                                       |
| Emergency Room Services                                    | 50%                                                            | 50%                                                            | 40%                                                            | 30%                                                           |
| All Inpatient Hospital Services (inc. MHSA)                | 50%                                                            | 50%                                                            | 40%                                                            | 30%                                                           |
| Urgent Care                                                | \$60                                                           | \$60                                                           | \$20                                                           | \$10                                                          |
| Hospital Physician                                         | 50%                                                            | 50%                                                            | 40%                                                            | 30%                                                           |
| Primary Care Visit to Treat an Injury or Illness           | \$45                                                           | \$45                                                           | \$15                                                           | No charge                                                     |
| Specialist Visit                                           | \$95                                                           | \$95                                                           | \$30                                                           | \$15                                                          |
| Mental/BH and Substance Abuse Disorder Outpatient Services | \$45 Copay/Office Visit; 50% for all other outpatient services | \$45 Copay/Office Visit; 50% for all other outpatient services | \$15 Copay/Office Visit; 40% for all other outpatient services | No charge/Office Visit; 30% for all other outpatient services |
| Imaging (CT/PET Scans, MRIs)                               | 50%                                                            | 50%                                                            | 40%                                                            | 30%                                                           |
| Rehabilitative Speech Therapy                              | 50%                                                            | 50%                                                            | 40%                                                            | 30%                                                           |
| Rehabilitative OT/PT                                       | 50%                                                            | 50%                                                            | 40%                                                            | 30%                                                           |
| Preventive Care/Screening/Immunization                     | No Charge                                                      | No Charge                                                      | No Charge                                                      | No Charge                                                     |
| Labs                                                       | \$45                                                           | \$45                                                           | \$15                                                           | No charge                                                     |
| X-rays and Diagnostic Imaging                              | 50%                                                            | 50%                                                            | 40%                                                            | 30%                                                           |
| Skilled Nursing Facility                                   | 50%                                                            | 50%                                                            | 40%                                                            | 30%                                                           |
| Outpatient Facility Fee (e.g., Ambulatory Surgery Center)  | 50%                                                            | 50%                                                            | 40%                                                            | 30%                                                           |
| Outpatient Surgery Physician/Surgical Services             | 50%                                                            | 50%                                                            | 40%                                                            | 30%                                                           |
| Drugs                                                      | Base Silver                                                    | 73% CSR                                                        | 87% CSR                                                        | 94% CSR                                                       |
| Generics                                                   | \$36                                                           | \$36                                                           | \$15                                                           | No charge                                                     |
| Preferred Brand Drugs                                      | 50%                                                            | 50%                                                            | 40%                                                            | 30%                                                           |
| Non-Preferred Brand Drugs                                  | 50%                                                            | 50%                                                            | 50%                                                            | 40%                                                           |
| Specialty Drugs (i.e. high-cost)                           | 50%                                                            | 50%                                                            | 50%                                                            | 40%                                                           |

# Balanced Care 15 (2020)

|                                                               | Base Silver                                                       | 73% CSR                                                           | 87% CSR   | 94% CSR                                                          |
|---------------------------------------------------------------|-------------------------------------------------------------------|-------------------------------------------------------------------|-----------|------------------------------------------------------------------|
| Medical Deductible                                            | \$2,950                                                           | \$2 <i>,</i> 875                                                  | \$1,000   | \$200                                                            |
| Medical Coinsurance                                           | 40%                                                               | 40%                                                               | 40%       | 30%                                                              |
| Rx Drug Deductible                                            | INT                                                               | INT                                                               | INT       | INT                                                              |
| Rx Coinsurance                                                | 50%                                                               | 50%                                                               | 50%       | 40%                                                              |
| MOOP                                                          | \$8,150                                                           | \$6,500                                                           | \$2,400   | \$1,350                                                          |
| Emergency Room Services                                       | 40% AD                                                            | 40% AD                                                            | 40% AD    | 30% AD                                                           |
| All Inpatient Hospital Services (inc. MHSA)                   | 40% AD                                                            | 40% AD                                                            | 40% AD    | 30% AD                                                           |
| Urgent Care                                                   | \$65                                                              | \$65                                                              | \$20      | \$10                                                             |
| Hospital Physician                                            | 40% AD                                                            | 40% AD                                                            | 40% AD    | 30% AD                                                           |
| Primary Care Visit to Treat an Injury or Illness              | \$30                                                              | \$30                                                              | \$15      | No Charge                                                        |
| Specialist Visit                                              | \$65                                                              | \$65                                                              | \$30      | \$10                                                             |
| Mental/BH and Substance Abuse Disorder Outpatient<br>Services | \$30 Copay/Office Visit; 40% AD for all other outpatient services | \$30 Copay/Office Visit; 40% AD for all other outpatient services |           | No charge/Office Visit; 30% AD for all other outpatient services |
| Imaging (CT/PET Scans, MRIs)                                  | 40% AD                                                            | 40% AD                                                            | 40% AD    | 30% AD                                                           |
| Rehabilitative Speech Therapy                                 | 40% AD                                                            | 40% AD                                                            | 40% AD    | 30% AD                                                           |
| Rehabilitative OT/PT                                          | 40% AD                                                            | 40% AD                                                            | 40% AD    | 30% AD                                                           |
| Preventive Care/Screening/Immunization                        | No Charge                                                         | No Charge                                                         | No Charge | No Charge                                                        |
| Laboratory Outpatient and Professional Services               | \$30                                                              | \$30                                                              | \$15      | No Charge                                                        |
| X-rays and Diagnostic Imaging                                 | 40% AD                                                            | 40% AD                                                            | 40% AD    | 30% AD                                                           |
| Skilled Nursing Facility                                      | 40% AD                                                            | 40% AD                                                            | 40% AD    | 30% AD                                                           |
| Outpatient Facility Fee (e.g., Ambulatory Surgery Center)     | 40% AD                                                            | 40% AD                                                            | 40% AD    | 30% AD                                                           |
| Outpatient Surgery Physician/Surgical Services                | 40% AD                                                            | 40% AD                                                            | 40% AD    | 30% AD                                                           |
| Drugs                                                         | Base Silver                                                       | 73% CSR                                                           | 87% CSR   | 94% CSR                                                          |
| Generics                                                      | \$15                                                              | \$15                                                              | \$10      | No Charge                                                        |
| Preferred Brand Drugs                                         | \$60                                                              | \$60                                                              | \$35      | \$25                                                             |
| Non-Preferred Brand Drugs                                     | 50% AD                                                            | 50% AD                                                            | 50% AD    | 40% AD                                                           |
| Specialty Drugs (i.e. high-cost)                              | 50% AD                                                            | 50% AD                                                            | 50% AD    | 40% AD                                                           |

# Secure Care 5 (2020)

|                                                            | Secure Care 5<br>(New 2020)                                       |
|------------------------------------------------------------|-------------------------------------------------------------------|
| Medical Deductible                                         | \$1,250                                                           |
| Medical Coinsurance                                        | 20%                                                               |
| Rx Drug Deductible                                         | INT                                                               |
| Rx Coinsurance                                             | 30%                                                               |
| MOOP                                                       | \$5,900                                                           |
| Emergency Room Services                                    | 20% AD                                                            |
| All Inpatient Hospital Services (inc. MHSA)                | 20% AD                                                            |
| Urgent Care                                                | \$35                                                              |
| Hospital Physician                                         | 20% AD                                                            |
| Primary Care Visit to Treat an Injury or Illness           | \$15                                                              |
| Specialist Visit                                           | \$35                                                              |
| Mental/BH and Substance Abuse Disorder Outpatient Services | \$15 Copay/Office Visit; 20% AD for all other outpatient services |
| Imaging (CT/PET Scans, MRIs)                               | 20% AD                                                            |
| Rehabilitative Speech Therapy                              | 20% AD                                                            |
| Rehabilitative OT/PT                                       | 20% AD                                                            |
| Preventive Care/Screening/Immunization                     | No Charge                                                         |
| Labs                                                       | \$15                                                              |
| X-rays and Diagnostic Imaging                              | 20% AD                                                            |
| Skilled Nursing Facility                                   | 20% AD                                                            |
| Outpatient Facility Fee (e.g., Ambulatory Surgery Center)  | 20% AD                                                            |
| Outpatient Surgery Physician/Surgical Services             | 20% AD                                                            |
| Drugs                                                      | Secure Care 5 (2020)                                              |
| Generics                                                   | \$15                                                              |
| Preferred Brand Drugs                                      | \$30                                                              |
| Non-Preferred Brand Drugs                                  | 30% AD                                                            |
| Specialty Drugs (i.e. high-cost)                           | 30% AD                                                            |