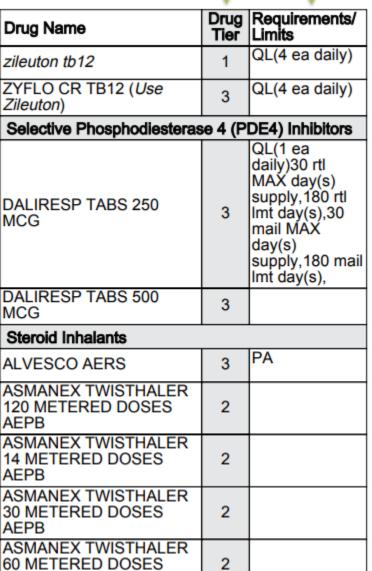

## Searching on the Formulary List

## Prescription Tiers

- Tier 0 No copayment for those drugs that are used for prevention and are mandated by the Affordable Care Act.
  Select oral contraceptives, vitamin D, folic acid for women of child bearing age, over-the-counter (OTC) aspirin, and smoking cessation products may be covered under this tier. Certain age or gender limits apply.
- Tier 1 Lowest copayment for those drugs that offer the greatest value compared to other drugs used to treat similar conditions. Select over-the-counter (OTC), generic or brand name drugs may be covered under this tier.
- Tier 2 Medium copayment covers brand name drugs that are generally more affordable, or may be preferred compared to other drugs to treat the same conditions.
- Tier 3 Highest copayment covers higher cost brand name drugs. This tier may also cover non-specialty drugs that are not on the Preferred Drug List but approval has been granted for coverage.
- Tier 4 Coverage for this tier is for "specialty" drugs used to treat complex, chronic conditions that may require special handling, storage or clinical management. For members who do not have a Tier 4 plan, these drugs may be covered under Tier 3.

## Abbreviations

| Abbreviation | Term                 | What it means                                                                                                                                                                                                                                               |
|--------------|----------------------|-------------------------------------------------------------------------------------------------------------------------------------------------------------------------------------------------------------------------------------------------------------|
| AL           | Age Limit            | Some drugs are only covered for certain ages.                                                                                                                                                                                                               |
| QL           | Quantity Limit       | Some drugs are only covered for a certain amount.                                                                                                                                                                                                           |
| PA           | Prior Authorization  | Your doctor must ask for approval from Ambetter before some drugs will be covered.                                                                                                                                                                          |
| ST           | Step Therapy         | In some cases, you must first try certain drugs before<br>Ambetter covers another drug for your medical condition.<br>For example, if Drug A and Drug B both treat your<br>medical condition, Ambetter may not cover Drug B<br>unless you try Drug A first. |
| NF           | Non-formulary        | This product is not covered unless you or your provider request an exception. Alternative medications are listed next to non-covered product                                                                                                                |
| RX/OTC       | Prescription and OTC | These drugs are made in both prescription form and Over-the-counter (OTC) form.                                                                                                                                                                             |