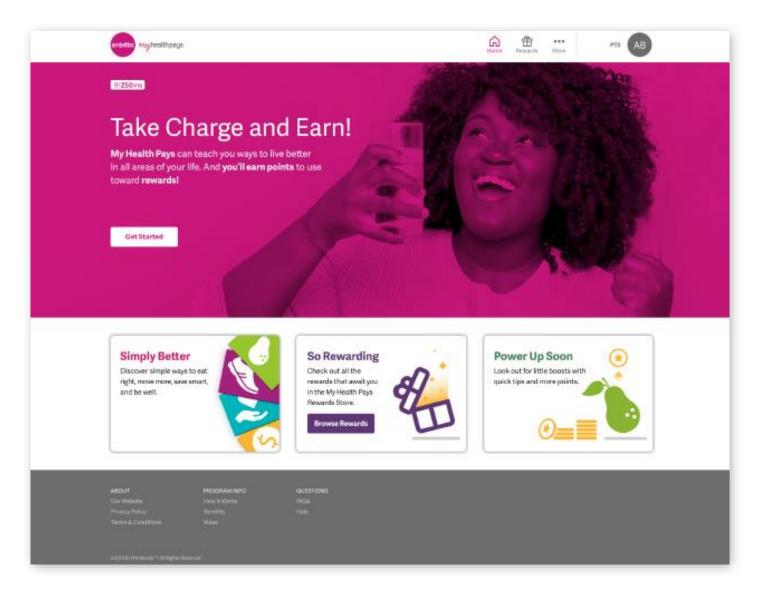

## My Health Pays®

- Visit member portal to log in
- Earn points on healthy activities and behaviors
- Use points to shop our online rewards store
- Convert points into dollars to pay healthcare-related costs
- Starting in 2020, members can earn up to \$500 in rewards!

Funds expire 90 days after termination of insurance coverage. Rewards program is subject to change. My Health Pays rewards can't be used for pharmacy copays.

This card is issued by The Bancorp Bank pursuant to a license from Visa U.S.A. Inc. The Bancorp Bank; Member FDIC. Card cannot be used everywhere Visa debit cards are accepted. See Cardholder Agreement for complete usage restrictions.