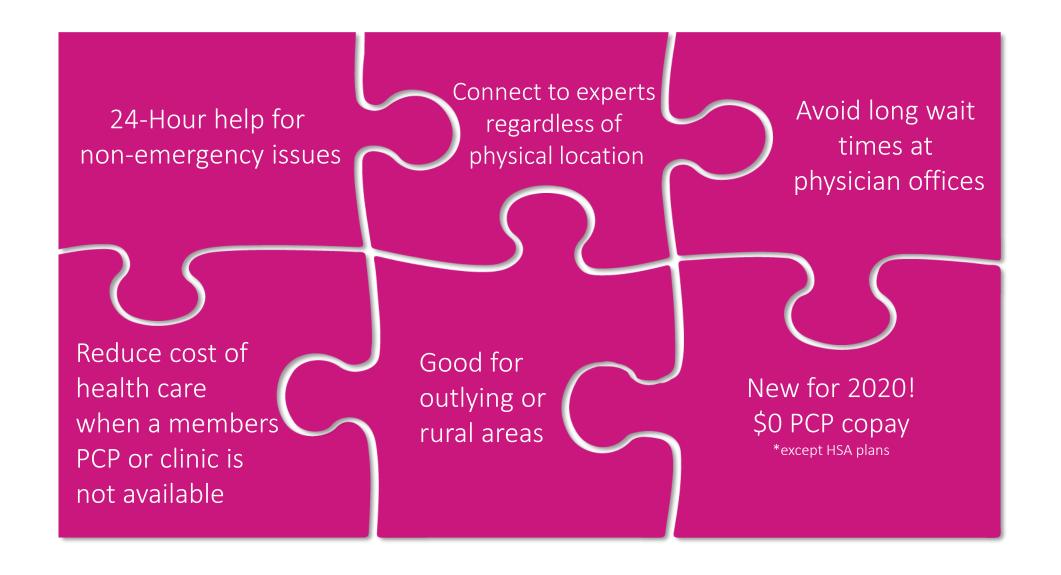

#### Ambetter Telehealth

## How to Register

Online at www.teladoc.com/ambetter

By phone at 1-800-Teladoc (1-800-835-2362)

Have ID card ready, will need to give agent first/last name and DOB