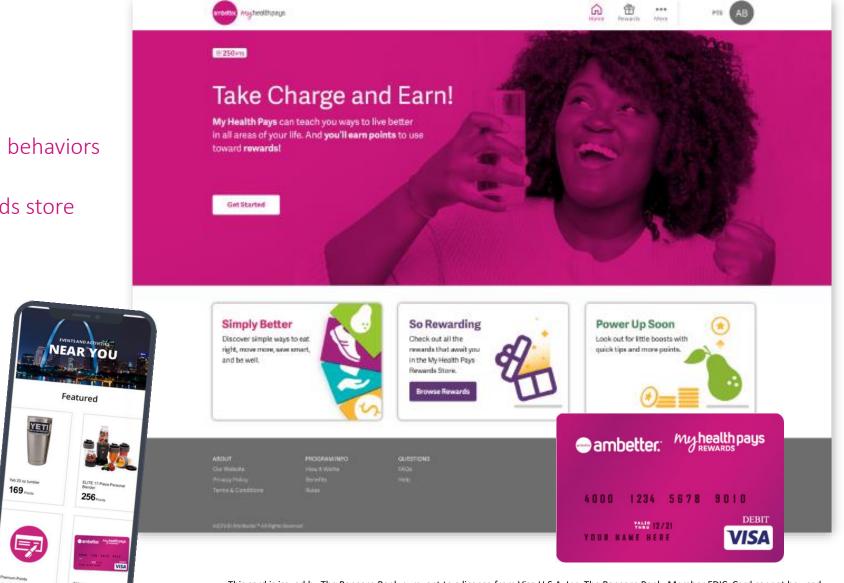

### Ambetter's Value Added Benefits

My Health Pays Program

Ambetter Telehealth

Health Management Programs

## My Health Pays®

- Visit member portal to log in
- Earn points on healthy activities and behaviors
- Use points to shop our online rewards store
- Convert points into dollars to pay healthcare-related costs
- Starting in 2020, members can earn up to \$500 in rewards!

Funds expire 90 days after termination of insurance coverage. Rewards program is subject to change. My Health Pays rewards can't be used for pharmacy copays.

This card is issued by The Bancorp Bank pursuant to a license from Visa U.S.A. Inc. The Bancorp Bank; Member FDIC. Card cannot be used everywhere Visa debit cards are accepted. See Cardholder Agreement for complete usage restrictions.