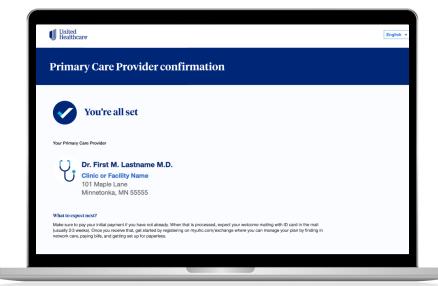

## **Agent Portal (Jarvis) Enhancements**

Member ID Card Download

Early Pay/ Recurring Payments **PCP Selection** 

**Application Status** 