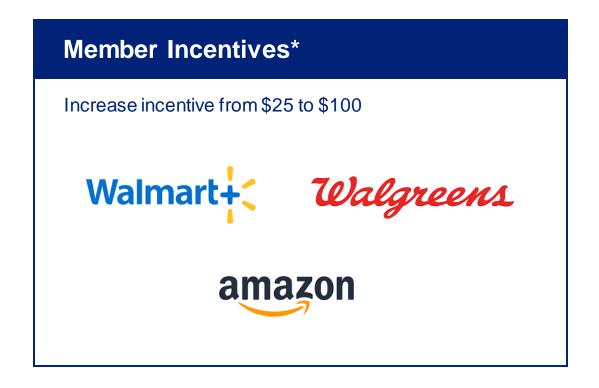

## **Member Incentives** + Digital Fitness

\*Eligibility is limited to members ages 18+.