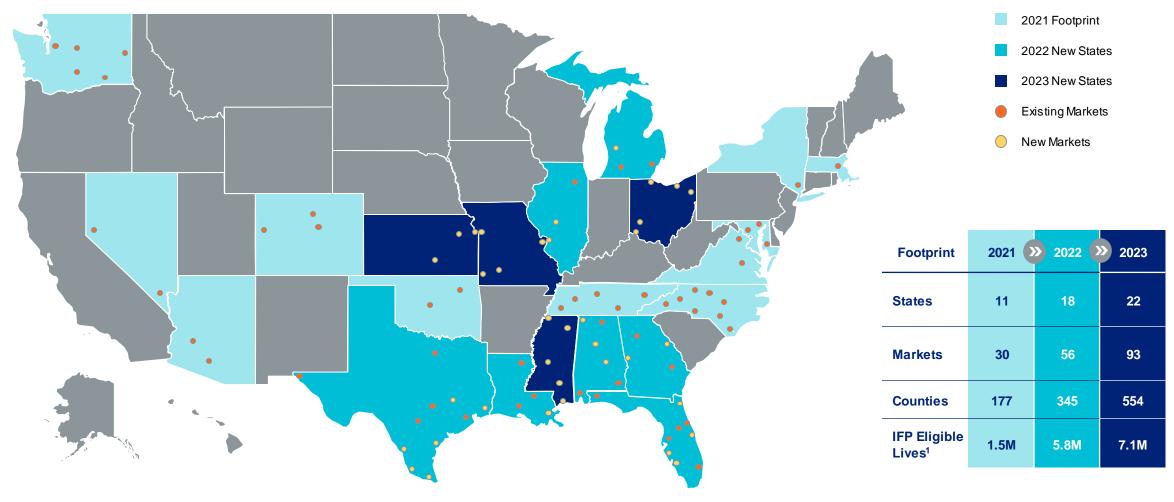

## **2023 Footprint**

<sup>1</sup>2021 Lives sourced from IFP footprint model based on CMS 2021 OEP Reporting. 2022 & 2023 Lives sourced from IFP footprint model based on CMS 2022 OEP Reporting.