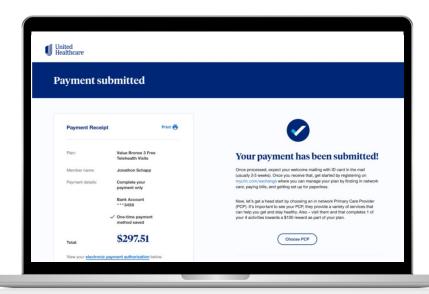

## **Agent Portal (Jarvis) Enhancements**

Member ID Card Download

Early Pay/ Recurring Payments **PCP Selection** 

**Application Status** 